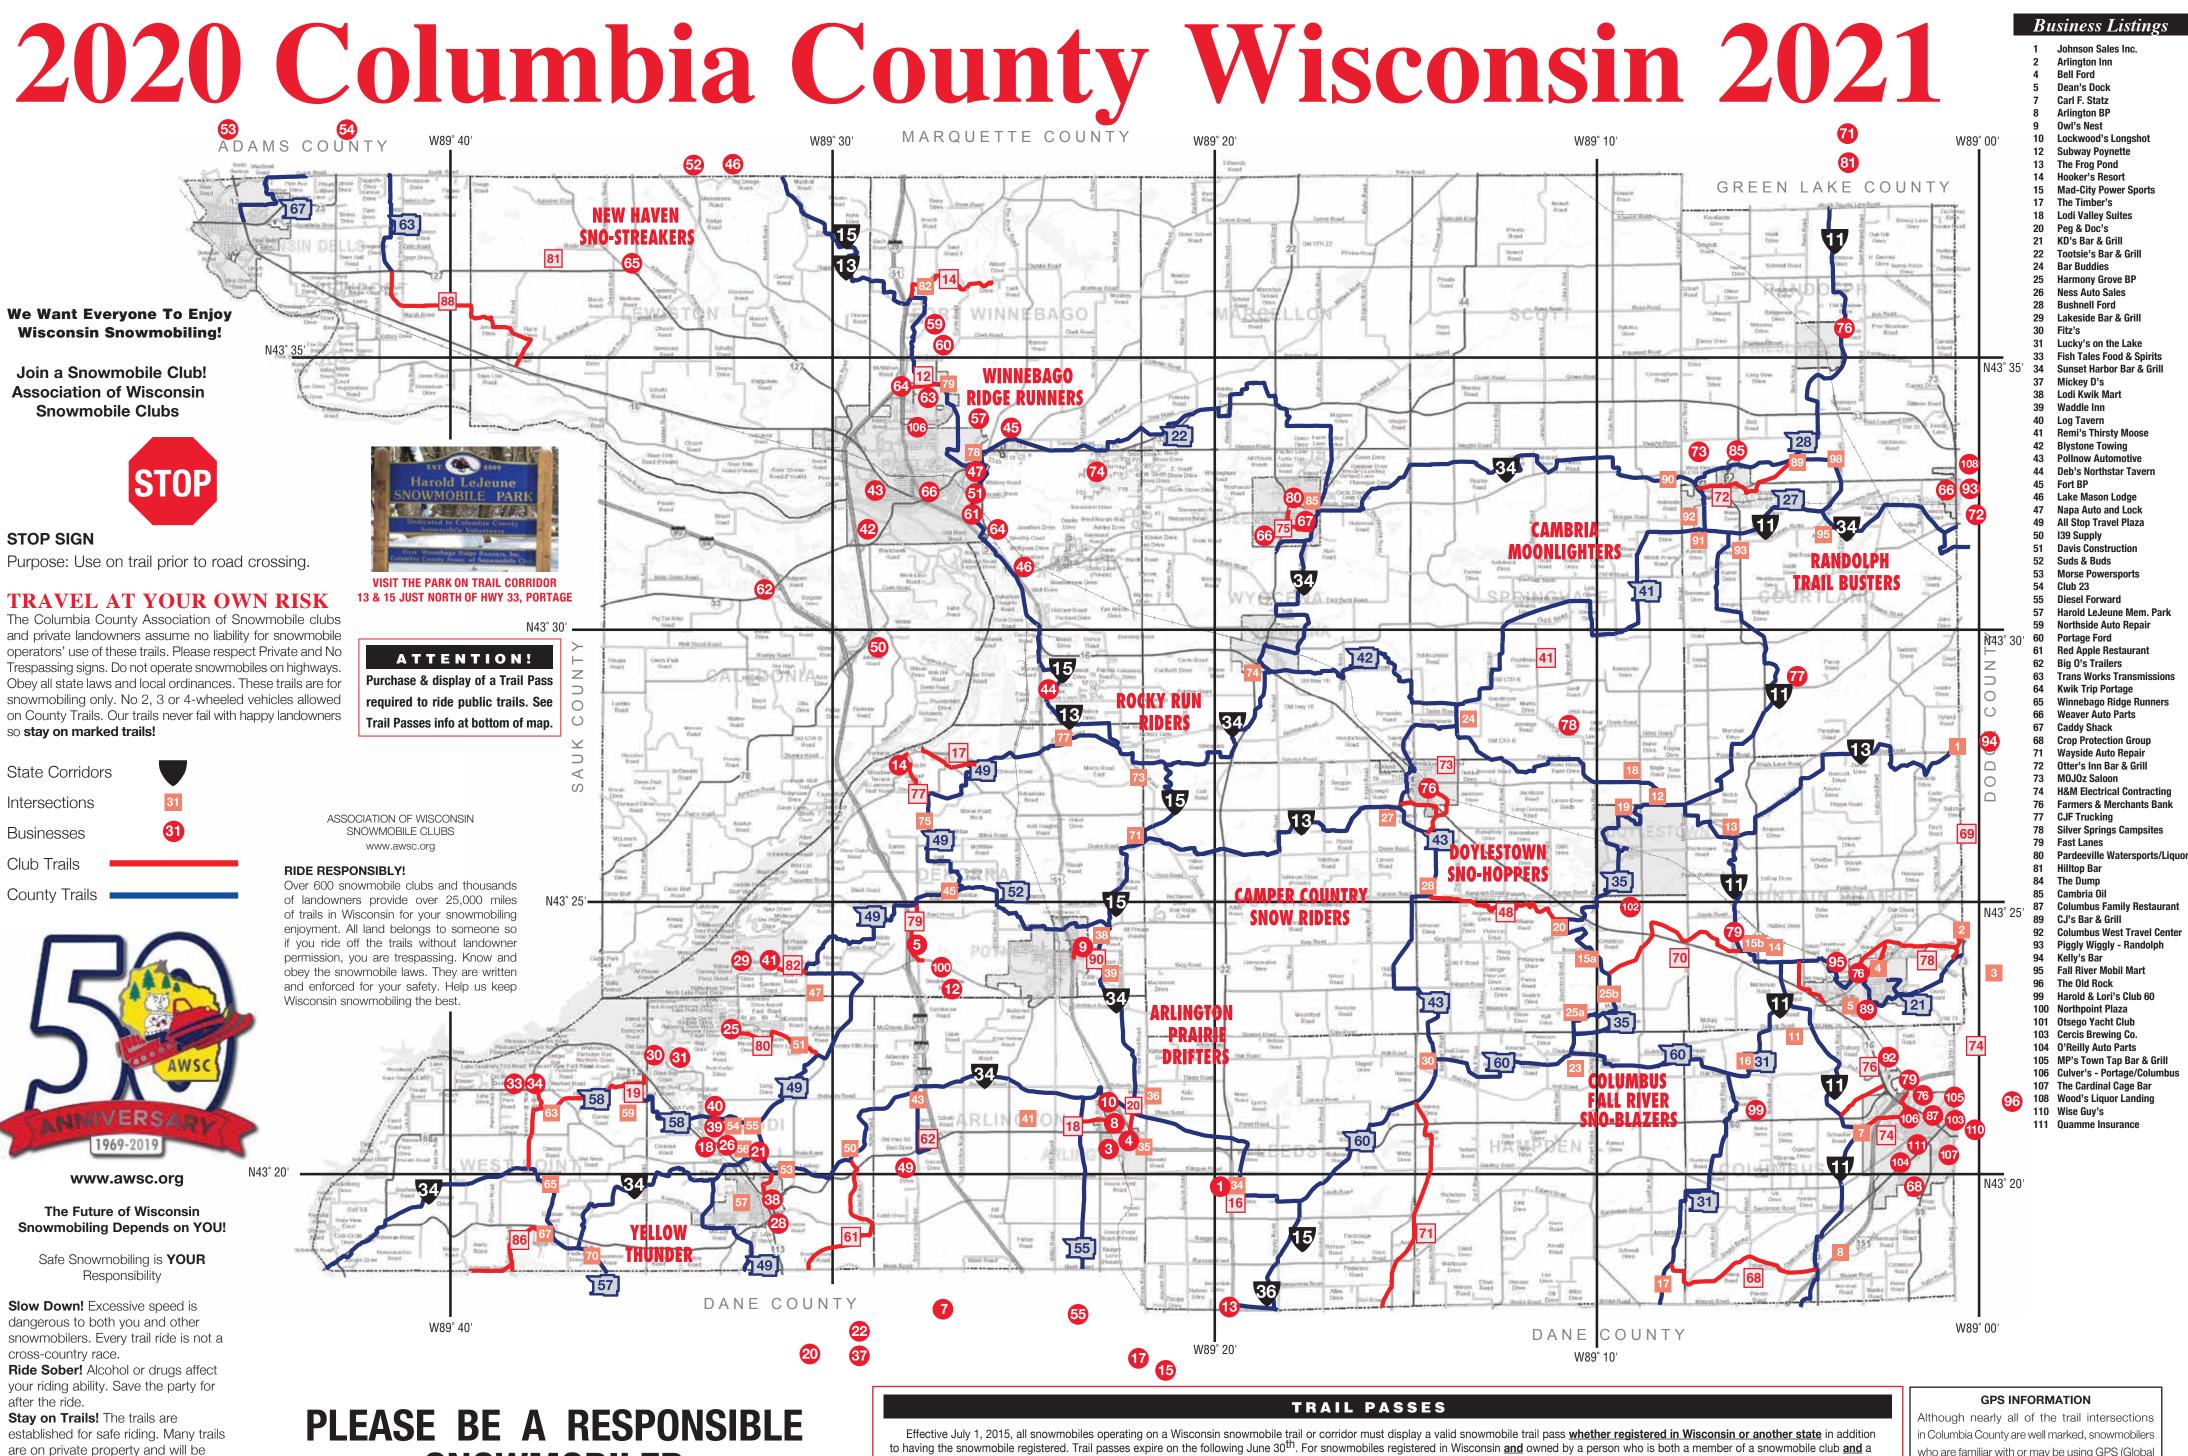

who are familiar with or may be using GPS (Global Positioning System) units will note that new trail maps show latitude and longitude coordinates along the margins that may be helpful in pinpointing your location.

## SUPPORT THESE COLUMBIA COUNTY SNOWMOBILE

**YELLOW THUNDER** SNOWMOBILE ASSOC. yellowthundersnowmobile.clubhosting.org Lodi/Lake WI Area

closed if there are problems.

**ARLINGTON PRAIRIE** DRIFTERS prairiedrifters.com Arlington/Poynette Area

**NEW HAVEN SNO-STREAKERS** Wisconsin Dells Area

**ROCKY RUN RIDERS** orgsites.com/wi/rockyrunriders Pardeeville/Wyocena Area

**WINNEBAGO RIDGE RUNNERS** winnebagoridgerunners.com **Portage Area** 

**CAMPER COUNTRY SNOWRIDERS** Rio Area

THE MOONLIGHTERS, INC. Cambria Area

COLUMBUS/FALL RIVER **SNOW-BLAZERS** CFRSC.com Columbus/Fall River Area

**SNO-HOPPERS CLUB Doylestown Area** 

RANDOLPH TRAIL BUSTERS Randolph Area